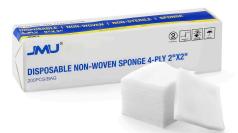

air water tips 250 packs

impression trays (all sizes 1-6) 1500 of each size

quad impression tray 1500 pieces left and right each

cotton rolls 500 packs

non woven 2x2 500 packs

Disposable trap (need 5000 pieces)