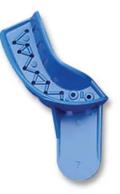

air water tips 250 packs

impression trays (all sizes 1-6) 1500 of each size

quad impression tray 1500 pieces left and right each

cotton rolls 500 packs

non woven 2x2 500 packs

Disposable trap (need 5000 pieces)