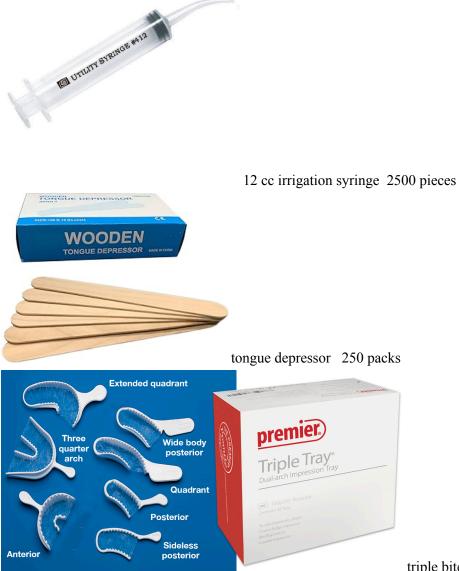

body Posterior, quadrant, extended quadrant, anterior, posterior, 1500 trays each

yellow mixing tip, need as shown) 5000 pieces

Fine mixing tip 2500 pieces

blue mixing tip 5000 pieces

endo mixing tip 2500 pieces