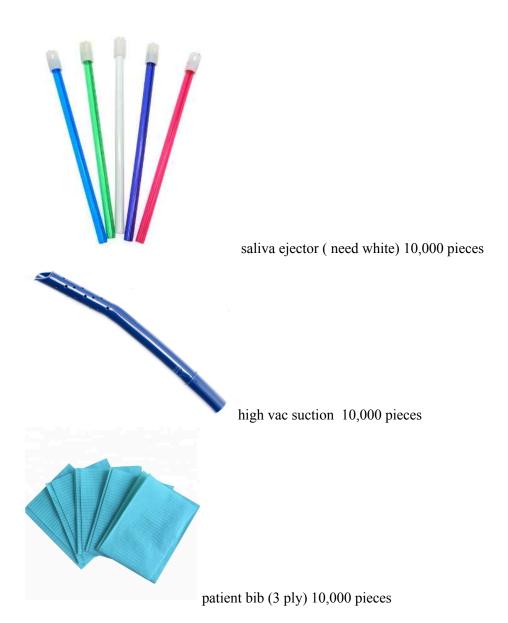

each

\_\_\_\_\_ micro brush applicator (need superfine and regular) 200 barrels

green aspirator surgical suction 30 degree 5000 pieces

prophy angle (extended straight fit) 5000 pieces

triple bite impression tray: Wide