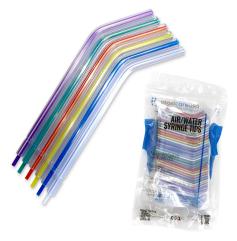

air water tips 250 packs

impression trays (all sizes 1-6) 1500 of each size

quad impression tray 1500 pieces left and right each

cotton rolls 500 packs

non woven 2x2 500 packs

Disposable trap (need 5000 pieces)