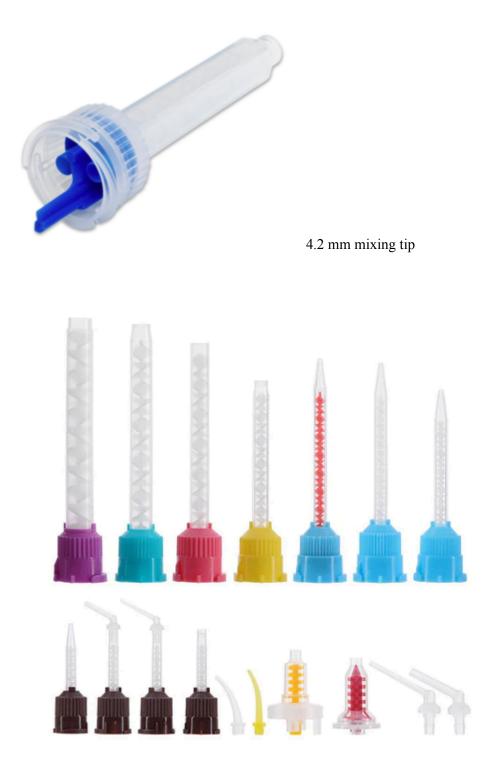

body Posterior, quadrant, extended quadrant, anterior, posterior, 1500 trays each

yellow mixing tip, need as shown) 5000 pieces

Fine mixing tip 2500 pieces

blue mixing tip 5000 pieces

endo mixing tip 2500 pieces

brown mixing tip 2500 pieces

tray covers 100 boxes

retainer case 5000 cases

sensor sleeve 150 boxes

red penta mixing tip (1500 tips)

flowable tips (5000 tips)

bite registration material (fast set) 250 tubes

sterilization pouches (need the following sizes:[ 57mm X 102 mm ] [89 mm X 134mm] [70mm X 229mm] 100 boxes of each

endo irrigation syringe (27 gauge) 1500 pieces

example of all

mixing tips

barrier film 100 rolls