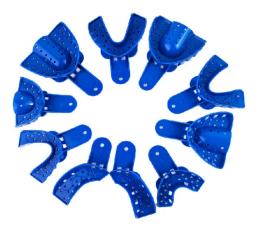

each

\_\_\_\_\_ micro brush applicator (need superfine and regular) 200 barrels

green aspirator surgical suction 30 degree 5000 pieces

prophy angle (extended straight fit) 5000 pieces

triple bite impression tray: Wide

body Posterior, quadrant, extended quadrant, anterior, posterior, 1500 trays each

yellow mixing tip, need as shown) 5000 pieces

Fine mixing tip 2500 pieces

blue mixing tip 5000 pieces

endo mixing tip 2500 pieces