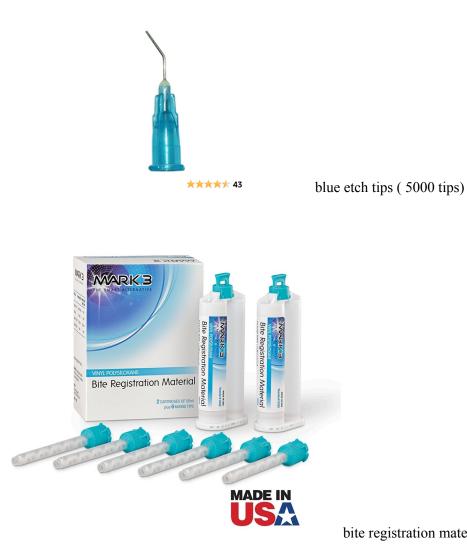

body Posterior, quadrant, extended quadrant, anterior, posterior, 1500 trays each

yellow mixing tip, need as shown) 5000 pieces

Fine mixing tip 2500 pieces

blue mixing tip 5000 pieces

endo mixing tip 2500 pieces

brown mixing tip 2500 pieces

tray covers 100 boxes

retainer case 5000 cases

sensor sleeve 150 boxes

red penta mixing tip (1500 tips)

flowable tips (5000 tips)

bite registration material (fast set) 250 tubes