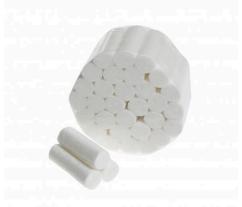

air water tips 250 packs

impression trays (all sizes 1-6) 1500 of each size

quad impression tray 1500 pieces left and right each

cotton rolls 500 packs

non woven 2x2 500 packs

Disposable trap (need 5000 pieces)