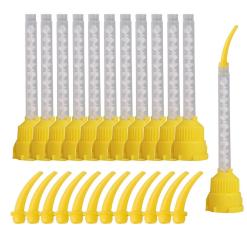

body Posterior, quadrant, extended quadrant, anterior, posterior, 1500 trays each

yellow mixing tip, need as shown) 5000 pieces

Fine mixing tip 2500 pieces

blue mixing tip 5000 pieces

endo mixing tip 2500 pieces

brown mixing tip 2500 pieces

tray covers 100 boxes

retainer case 5000 cases

sensor sleeve 150 boxes

red penta mixing tip (1500 tips)

flowable tips (5000 tips)

bite registration material (fast set) 250 tubes